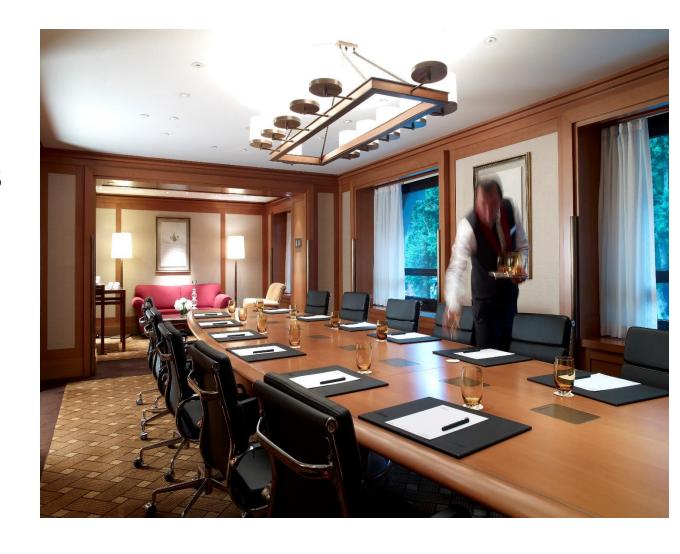

## Meetings & Events

- Six meeting rooms ranging in size from 48sqm (515 sq.ft.) to 345sqm (3,760 sq.ft.)
- Provide ideal venues for a variety of events from an exclusive board meeting to a fashionable wedding
- With meeting spaces for groups of up to 320.
- rooms equipped with the latest audio-visual and meeting technology, augmented by the executive convenience of a helipad.

### **Meetings & Events Capacity Chart**

| Meeting Halls   | Hall Dimensions |              |               | Dimensions |      | Meeting Layouts |         |       |         |         |                   |        |
|-----------------|-----------------|--------------|---------------|------------|------|-----------------|---------|-------|---------|---------|-------------------|--------|
|                 | Lenght<br>(m)   | Width<br>(m) | Height<br>(m) | M2         | SQF  | Class           | Theatre | Board | U Shape | Coctail | Buffet<br>Sitdown | Dinner |
| Divan Ballroom  | 35,7            | 8,8          | 3,7           | 314        | 3382 | 180             | 300     | 80    | 80      | 250     | 160               | 220    |
| Divan 1         | 18              | 8,8          |               | 159        | 1706 | 90              | 150     | 40    | 40      | 125     | 80                | 110    |
| Divan 2         | 16              | 8,8          |               | 141        | 1518 | 90              | 150     | 40    | 40      | 125     | 80                | 110    |
| Divan Foyer     |                 |              |               | 146        | 1574 |                 |         |       |         | 200     |                   |        |
| Meclis Ballroom | 39,2            | 8,8          | 2,7           | 345        | 3713 | 200             | 320     | 80    | 80      | 270     | 180               | 240    |
| Meclis 1        | 18              | 8,8          |               | 159        | 1706 | 100             | 160     | 40    | 40      | 130     | 90                | 120    |
| Meclis 2        | 20              | 8,8          |               | 176        | 1894 | 100             | 160     | 40    | 40      | 130     | 90                | 120    |
| Meclis Foyer    |                 |              |               | 145        | 1596 |                 |         |       |         | 200     |                   |        |
| Elmas           | 25              | 9,2          | 3,7           | 230        | 2476 | 100             | 150     | 50    | 50      | 150     | 100               | 120    |
| Elmas Foyer     |                 |              |               | 93         | 1000 |                 |         |       |         | 90      |                   |        |
| Yakut           | 9,3             | 5,4          | 3,7           | 50         | 541  | 24              | 32      | 18    |         |         |                   |        |
| Zümrüt          | 11,9            | 4,4          | 2,2           | 52         | 564  |                 |         | 16    |         |         |                   |        |
| Safir           | 10,9            | 4,5          | 2,2           | 49         | 528  |                 | _       | 10    |         |         | _                 | _      |